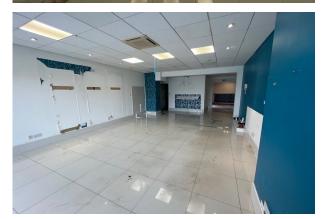

### Description

The property is arranged over the ground floor with a prominent retail frontage. It sits within a well-established retail parade which is in a large residential catchment area.

#### Accommodation

The accommodation comprises the following areas:

| Name                   | sq ft | sq m  | Availability |
|------------------------|-------|-------|--------------|
| Ground                 | 775   | 72    | Available    |
| Outdoor - Paved garden | 151   | 14.03 | Available    |
| Total                  | 926   | 86.03 |              |