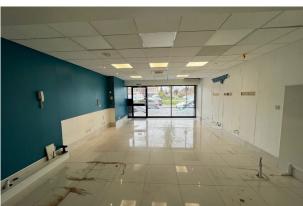

### Description

The property is arranged over the ground floor with a prominent retail frontage. It sits within a well-established retail parade which is in a large residential catchment area.

#### Accommodation

The accommodation comprises the following areas:

| Name                   | sq ft | sq m  | Availability |
|------------------------|-------|-------|--------------|
| Ground                 | 775   | 72    | Available    |
| Outdoor - Paved garden | 151   | 14.03 | Available    |
| Total                  | 926   | 86.03 |              |