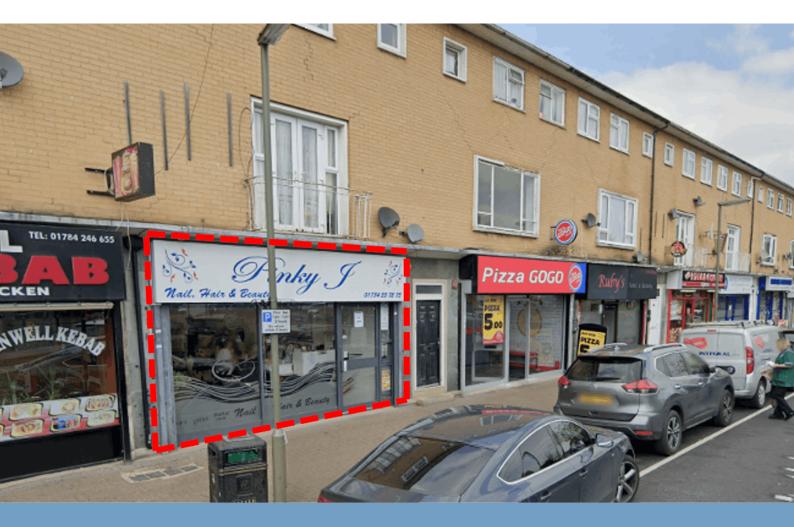

89 Clare Road

Stanwell, Staines-upon-Thames, TW19 7QP

Self contained lock up shop with rear access and paved garden to let in established parade within large residential catchment area

**775** sq ft (72 sq m)

### Description

The property is arranged over the ground floor with a prominent retail frontage. It sits within a well-established retail parade which is in a large residential catchment area.