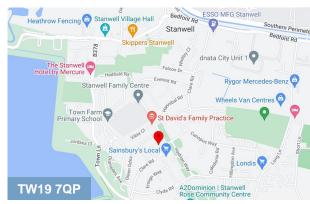

#### Location

Ashford train station is 1.4 miles away, Heathrow Terminal 5 railway station is 3 miles away. Easy access to the M25. The established retail parade has an abundance of amenities in the immediate vicinity, including shops and restaurants.