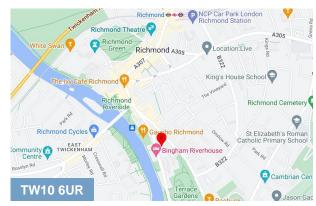

#### Location

Located on the east side of Petersham Road at the southern approach to Richmond Town Centre and close to many shops and amenities along the river's edge and the centre of town. Richmond British Rail and Underground Stations are a short 15-minute walk away.