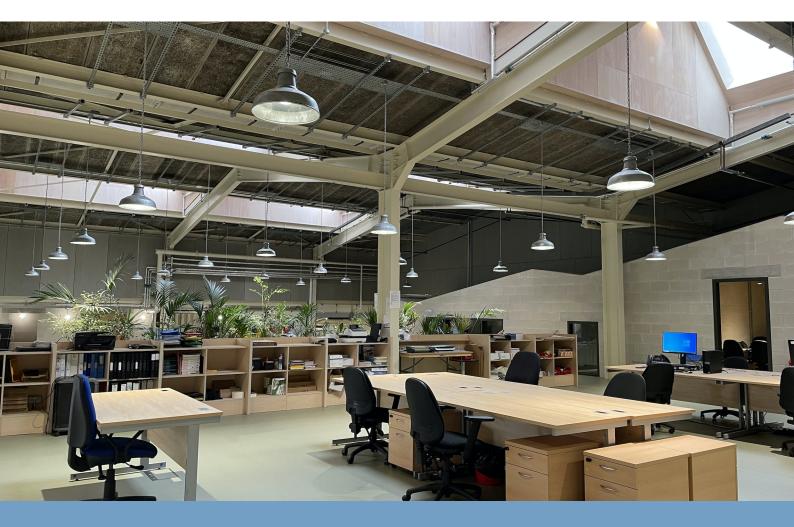

## Description

Situated within the open plan ground floor of the Poppy Factory Building in Richmond, this unique office space benefits from excellent natural light, use of meeting rooms and kitchenette facilities, a shared reception area and WC and shower facilities.

#### Accommodation

| Name                                   | sq ft | sq m   | Availability |
|----------------------------------------|-------|--------|--------------|
| Upper Ground - Raised 'bandstand' area | 1,360 | 126.35 | Available    |
| Total                                  | 1,360 | 126.35 |              |