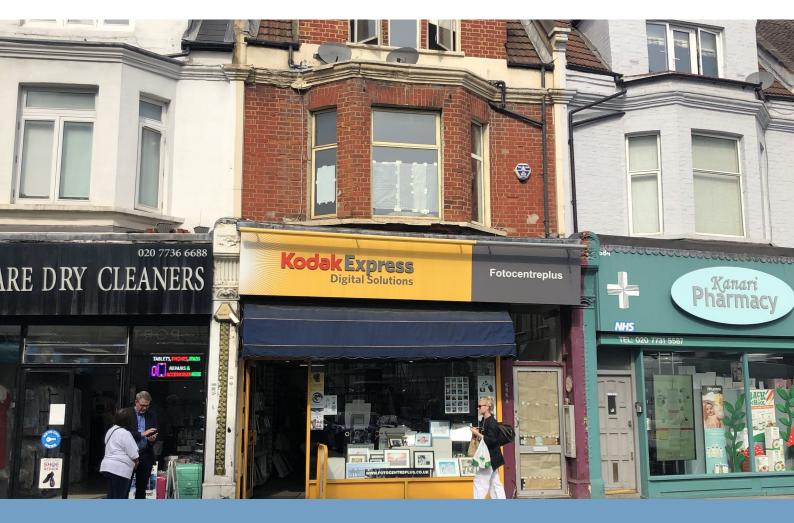

# 686 Fulham Road

London, SW6 5SA

Ground floor retail to let in attractive traditional midterrace building on established retail parade in Fulham SW6 with WC and storage

**775** sq ft (72 sq m)

- Self contained E Class retail
- Affluent area of south west London
- Attractive mid terrace building
- Established retail parade with high footfall
- WC and ancillary storage
- Excellent transport links
- 5 minute walk to Fulham Broadway

### Description

A ground floor retail unit complete with WC and ancillary storage (approximately 30 sq ft) in a mid terraced building of traditional construction. Use Class E. Forming part of an established retail parade with high footfall.

The property forms part of an established retail parade on the north side of Fulham Road and is within a five minute walk of Fulham Broadway. There are numerous local and national A1/2/3/4/5 (now Class E) operators trading in the area including Pizza Hut, Kwik Fit, Gails, Secret Oasis, Emma Bridgewater, Strutt and Parker, Portico, Nomad bookshop, Vizability, Joe and the Juice, La Pizzicia, Boys 'N Berry, COOK shop, dentists, chemist, optician and Tesco Express. The Brown Cow, Bayley & Sage, Sweaty Betty, Ray Munn and upmarket businesses such as Bathrooms By Design and RoundHouse Kitchens.