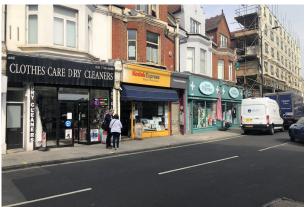

# 686 Fulham Road

London, SW6 5SA

Ground floor retail to let in attractive traditional midterrace building on established retail parade in Fulham SW6 with WC and storage

**775** sq ft (72 sq m)

- Self contained E Class retail
- Affluent area of south west London
- Attractive mid terrace building
- Established retail parade with high footfall
- WC and ancillary storage
- Excellent transport links
- 5 minute walk to Fulham Broadway

### Description

A ground floor retail unit complete with WC and ancillary storage (approximately 30 sq ft) in a mid terraced building of traditional construction. Use Class E. Forming part of an established retail parade with high footfall.

The property forms part of an established retail parade on the north side of Fulham Road and is within a five minute walk of Fulham Broadway. There are numerous local and national A1/2/3/4/5 (now Class E) operators trading in the area including Pizza Hut, Kwik Fit, Gails, Secret Oasis, Emma Bridgewater, Strutt and Parker, Portico, Nomad bookshop, Vizability, Joe and the Juice, La Pizzicia, Boys 'N Berry, COOK shop, dentists, chemist, optician and Tesco Express. The Brown Cow, Bayley & Sage, Sweaty Betty, Ray Munn and upmarket businesses such as Bathrooms By Design and RoundHouse Kitchens.