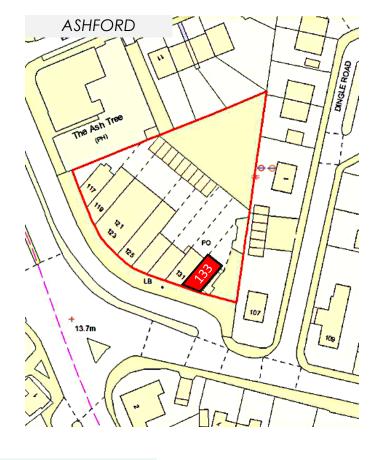

## LOCATION

Ashford lies mid-way between Staines and Feltham town centres, approximately 1.5 miles south of Heathrow Airport. Ashford railway station is approximately 1 mile away.

The property is situated in a prominent position on Convent Road, one of the main arterial routes leading to the town centre from Sunbury and Feltham. It forms part of a well-established parade of retail units fronting the Ash Tree crossroads junction. Other retailers in the parade include a barber, convenience store, tile showroom and dry cleaners.