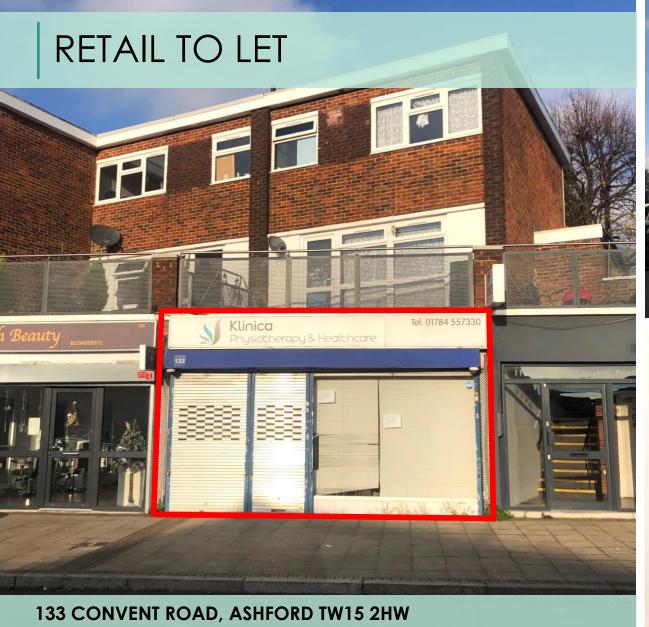

LOCK UP SHOP ON BUSY ROAD WITH LARGE RESIDENTIAL CATCHEMENT

RENT: £17,000 per annum

FURTHER INFORMATION: 020 3627 3222

## LOCATION

Ashford lies mid-way between Staines and Feltham town centres, approximately 1.5 miles south of Heathrow Airport. Ashford railway station is approximately 1 mile away.

The property is situated in a prominent position on Convent Road, one of the main arterial routes leading to the town centre from Sunbury and Feltham. It forms part of a well-established parade of retail units fronting the Ash Tree crossroads junction. Other retailers in the parade include a barber, convenience store, tile showroom and dry cleaners.