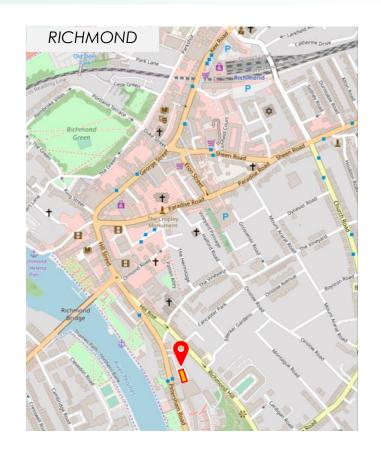

#### LOCATION

Located on the east side of Petersham Road at the southern approach to Richmond Town Centre and close to many shops and amenities along the river's edge and the centre of town. Richmond British Rail and Underground Stations are a short 15-minute walk away.