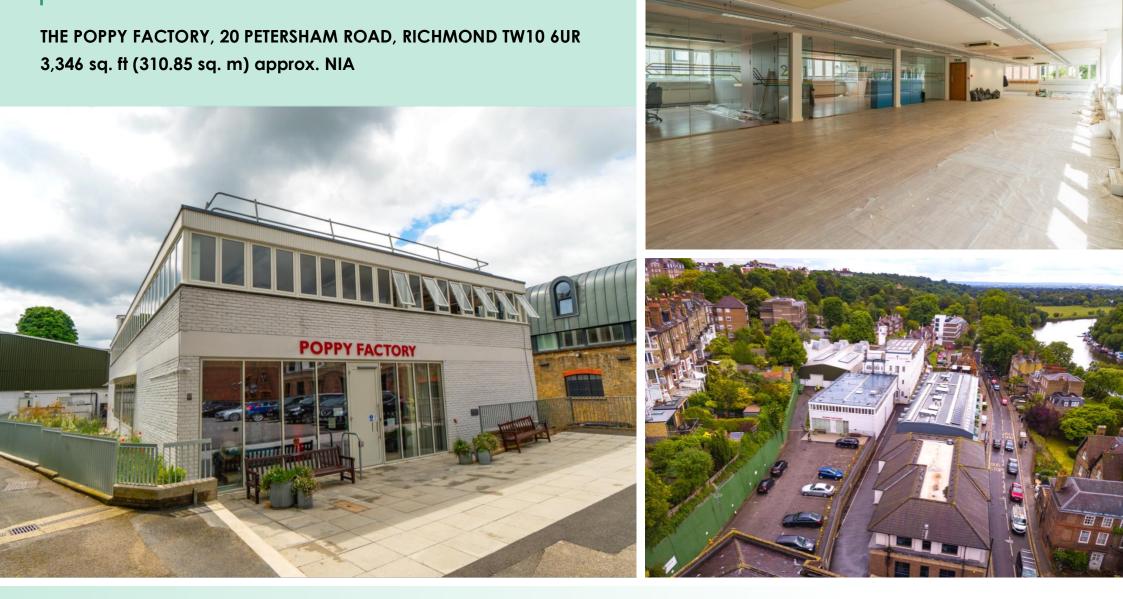

# THE POPPY FACTORY, 20 PETERSHAM ROAD, RICHMOND TW10 6UR

# DESCRIPTION

Situated on the first floor of the Poppy Factory Building, this unique office benefits from excellent natural light with windows lining the perimeter of the unit. The office features a large open plan configuration with two partitioned meeting rooms, other features include:

#### LOCATION

Located on the east side of Petersham Road at the southern approach to Richmond Town Centre and close to many shops and amenities along the river's edge and the centre of town. Richmond British Rail and Underground Stations are a short 15-minute walk away.

#### ACCOMMODATION

First Floor: 3,346 sq. ft (310.85 sq. m) approx.