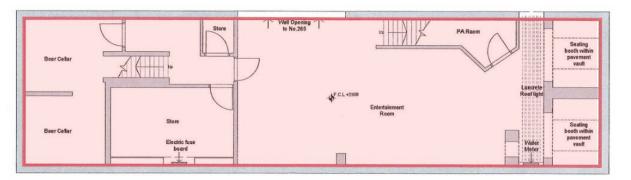

#### **NET INTERNAL AREA**

THE WHOLE: 1,974 sq. ft (183.3 sq. m)

GROUND FLOOR: 979 sq. ft (90.9 sq. m)

> BASEMENT: 995 sq. ft (92.4 sq. m)

SIZES AND DIMENSIONS ARE APPROXIMATE, ACTUAL MAY VARY

#### **BASEMENT**