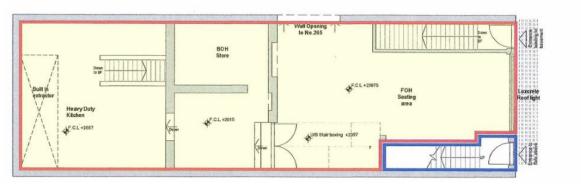

#### **DESCRIPTION**

This large self-contained unit of approximately 1,974 sq. ft, is split over two floors. The ground floor provides an open plan space with 4.5m of retail window frontage. The basement can be accessed directly from the front of the property, or by a rear staircase.

#### **NET INTERNAL AREA**

THE WHOLE: 1,974 sq. ft (183.3 sq. m)

GROUND FLOOR: 979 sq. ft (90.9 sq. m)

> BASEMENT: 995 sq. ft (92.4 sq. m)

SIZES AND DIMENSIONS ARE APPROXIMATE, ACTUAL MAY VARY

#### **BASEMENT**