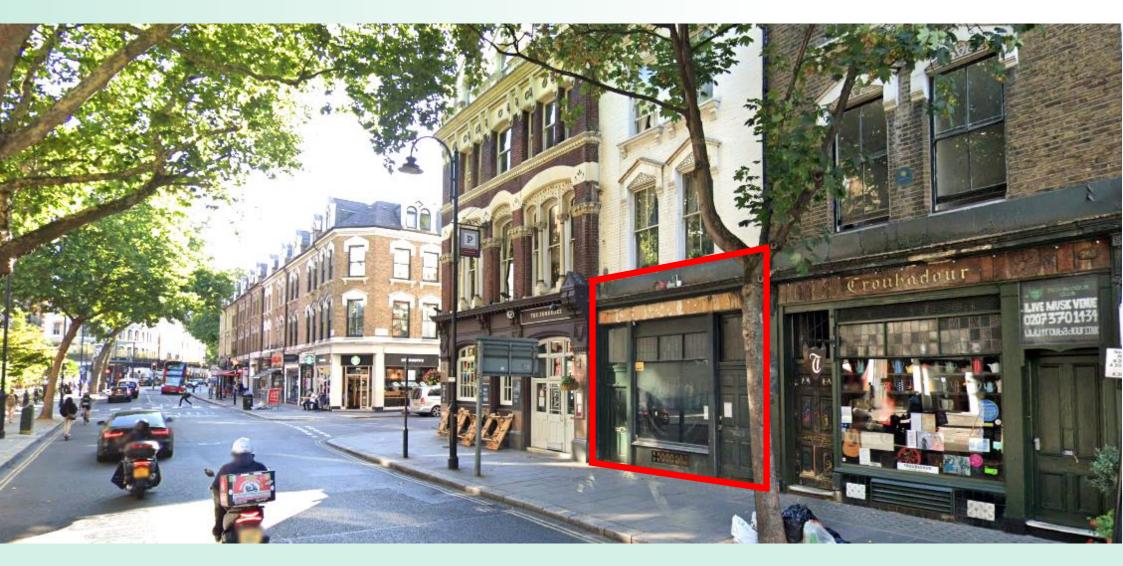

#### **DESCRIPTION**

This large self-contained unit of approximately 1,974 sq. ft, is split over two floors. The ground floor provides an open plan space with 4.5m of retail window frontage. The basement can be accessed directly from the front of the property, or by a rear staircase.

#### LOCATION

The property is located along the busy Old Brompton Road, within walking distance of Earl's Court (District, Piccadilly Lines) and West Brompton (District) underground stations.

Located next-door to the world-renowned live music venue Troubadour, the surrounding area provides a good variety of cafes, restaurants, and bars together with several independent traders, boutiques, and antique shops; street awnings and al fresco dining giving the area a unique and inviting character.