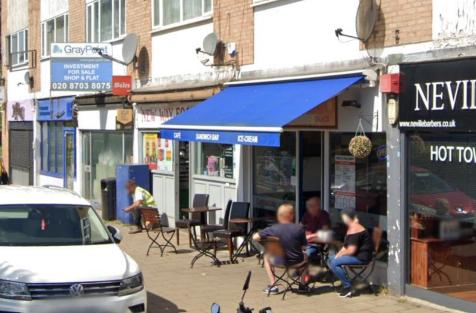

### **DESCRIPTION**

The property is arranged over the ground floor and comprises a seating area for customers, WC facilities and industrial kitchen with rear access. To the front of the property is outdoor seating covered by attractive awnings. The property benefits from A3 Use Class.

The property is trading as the well-established and successful Ham Café.