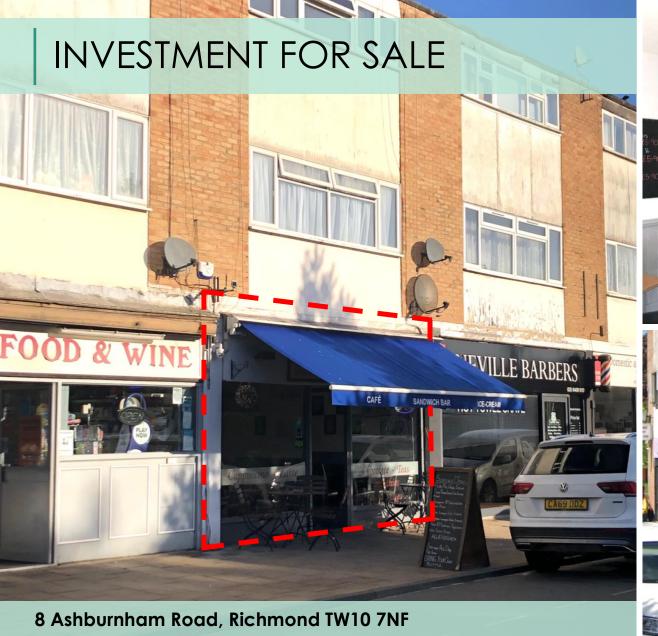

ATTRACTIVE TENTATED INVESTMENT PROPERTY IN AFFLUENT LONDON SUBURB

Long Leasehold (860 years) Investment for sale: £280,000

Further information: 020 3627 3222 / 07738 543 189

### **DESCRIPTION**

The property is arranged over the ground floor and comprises a seating area for customers, WC facilities and industrial kitchen with rear access. To the front of the property is outdoor seating covered by attractive awnings. The property benefits from A3 Use Class.

The property is trading as the well-established and successful Ham Café.