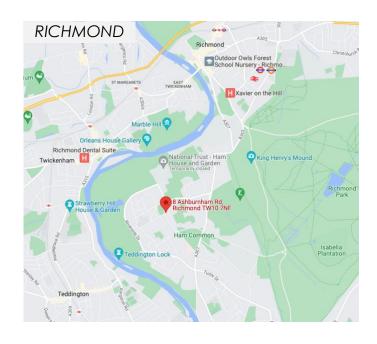

### LOCATION

This parade of shops is in a densely populated residential area and close to the open spaces of Ham Common, Richmond Park and the River Thames.

Bordered by the affluent southwest London towns of Kingston-upon-Thames, Teddington, Twickenham, and Richmond and in close proximity to the A3, M3 and M25. The property is a 1.2 mile walk to Teddington Railway Station.

A landmark regeneration project is taking place directly next-door to Ham Parade, which will see a 452-unit residential redevelopment scheme, greatly enhancing the area and making this a strong long term investment.