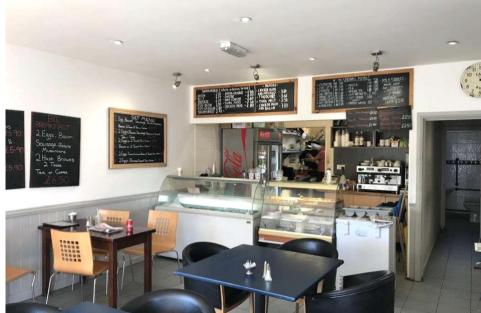

### **DESCRIPTION**

The property is arranged over the ground floor and comprises a seating area for customers, WC facilities and industrial kitchen with rear access. To the front of the property is outdoor seating covered by attractive awnings. The property benefits from A3 Use Class.

The property is trading as the well-established and successful Ham Café.