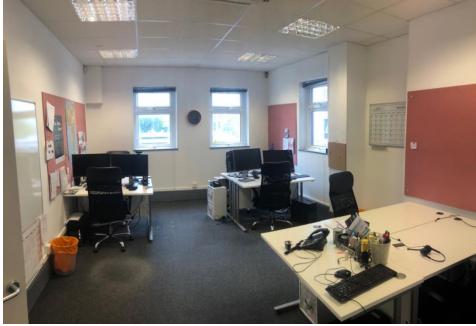

#### **DESCRIPTION**

Arranged over the first floor of 237-241 High Street, this self-contained office provides 4 well-proportioned office rooms, a large storage/comms room as well as a self-contained kitchenette. All rooms have large windows that provide plenty of natural light. The whole unit is carpeted throughout.