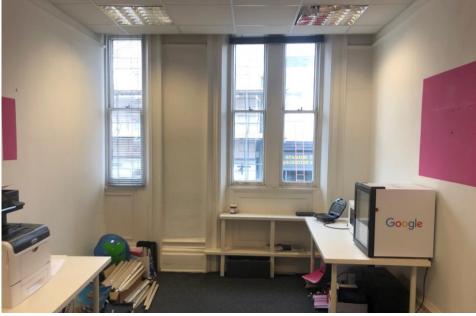

#### **DESCRIPTION**

Arranged over the first floor of 237-241 High Street, this self-contained office provides 4 well-proportioned office rooms, a large storage/comms room as well as a self-contained kitchenette. All rooms have large windows that provide plenty of natural light. The whole unit is carpeted throughout.