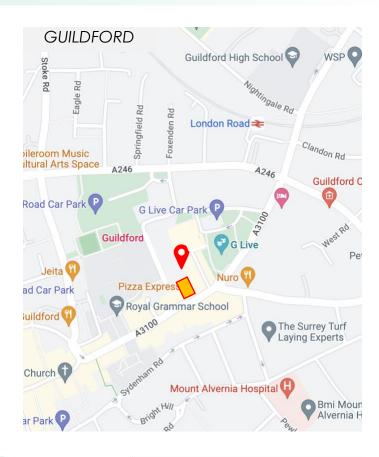

#### **LOCATION**

The property is a short distance from Guildford town centre in a highly sought-after area for many retail and office users. Guildford mainline station is within a 15-minute walking distance, providing regular services to London Waterloo (33-minute journey time). Connection to the A3 is just over 1 mile away and junction 10 of the M25 is a short distance. Both Gatwick and Heathrow are easily accessible by car and train.