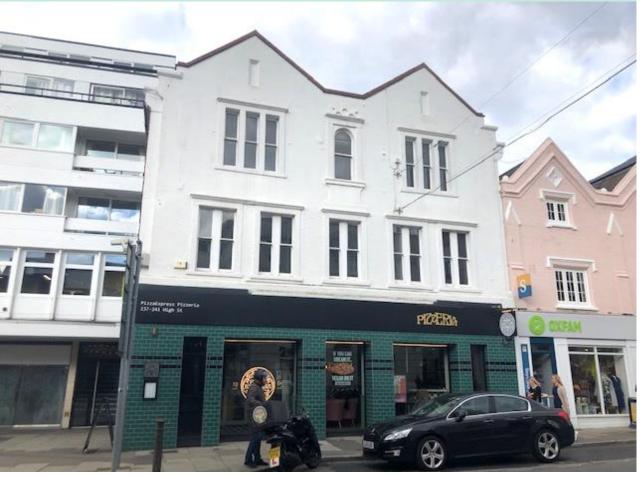

# OFFICE TO LET

1st FLOOR, 237-241 HIGH STREET, GUILDFORD GU1 3BJ 740 sq. ft (68.7 sq. m) APPROX. NIA

PROMINENT HIGH STREET OFFICE SPACE

**RENT: £20,500 PER ANNUM** 

PLEASE CALL US ON: 020 3627 3222

- Air conditioning
- High ceilings
- Fully carpeted
- Kitchenette and WC facilities

#### **DESCRIPTION**

Arranged over the first floor of 237-241 High Street, this self-contained office provides 4 well-proportioned office rooms, a large storage/comms room as well as a self-contained kitchenette. All rooms have large windows that provide plenty of natural light. The whole unit is carpeted throughout.

#### **LOCATION**

The property is a short distance from Guildford town centre in a highly sought-after area for many retail and office users. Guildford mainline station is within a 15-minute walking distance, providing regular services to London Waterloo (33-minute journey time). Connection to the A3 is just over 1 mile away and junction 10 of the M25 is a short distance. Both Gatwick and Heathrow are easily accessible by car and train.