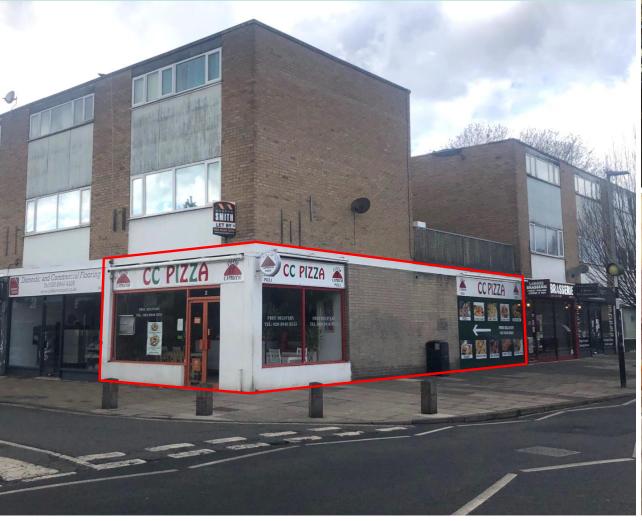

# A3 RETAIL FOR SALE

2 ASHBURNHAM ROAD, RICHMOND TW10 7NF 776 sq. ft (72 sq. m) APPROX.

# PROMINENT CORNER UNIT WITH LARGE FRONTAGE

LONG LEASEHOLD: £335,000

PLEASE CALL US ON: 020 8703 8075

#### **DESCRIPTION**

A prominently positioned A3 takeaway/retail shop, located on the corner of Ashburnham Rd and Ham St. This ground floor unit is fully fitted out to a high specification, trading as a successful pizza takeaway restaurant. The property benefits from wrap around frontage, WC facilities, rear access, and additional storage/office space to the rear.