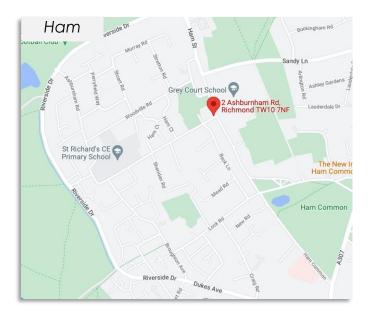

## **LOCATION**

This parade of shops is in a densely populated residential area and close to the open spaces of Ham Common, Richmond Park and the River Thames. The neighbouring Ham Close is due for a considerable £200 million regeneration project.

Bordered by the affluent southwest London towns of Teddington, Richmond, Twickenham, and Kingston-upon-Thames, and in close proximity to the A3, M3 and M25. The property is a 1.2 mile walk to Teddington Railway Station.