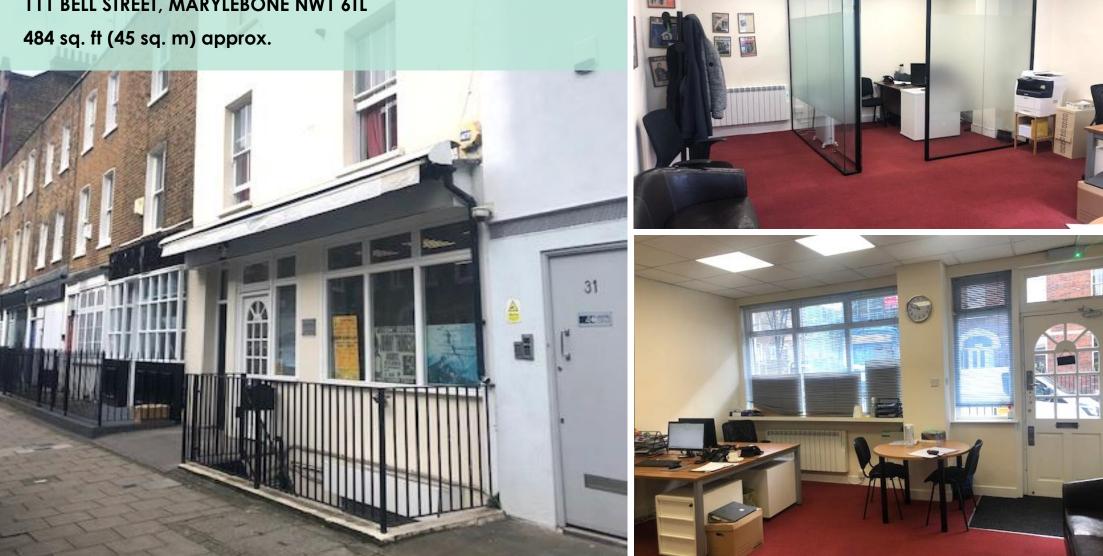

#### DESCRIPTION

The premises comprise a self-contained ground floor office/retail space, fully carpeted throughout. To the rear of the property there is additional storage, modern kitchenette, and WC facilities.

#### ACCOMMODATION

Total NIA: 484 sq. ft (45 sq. m) approx.