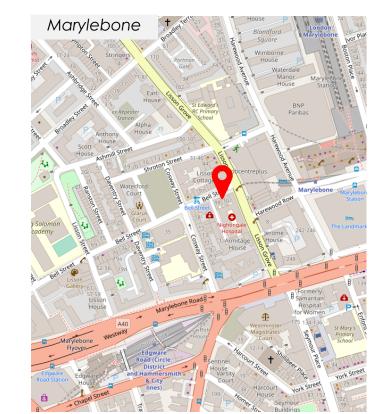

#### LOCATION

The property is a 5-minute walk to both Edgware Road (Circle, District, Hammersmith & City and Bakerloo Lines) and Marylebone Stations. Edgware Road shopping centre is a short walk away.

The area has an abundance of amenities in the immediate vicinity, providing staff and visitors alike with a choice of various shops and restaurants.