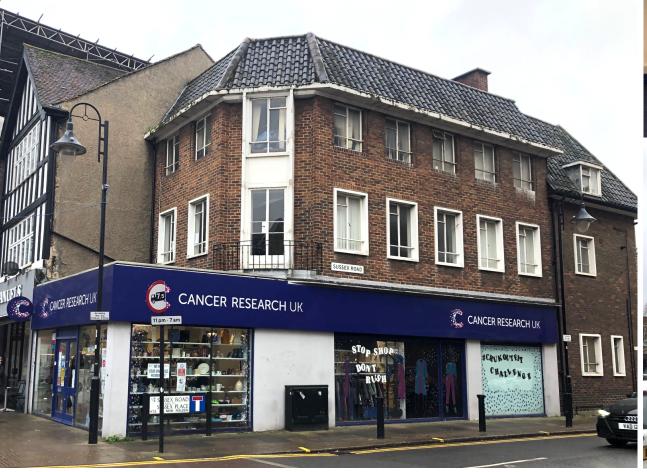

# OFFICE TO LET

2a SUSSEX ROAD, NEW MALDEN KT3 3PY 662 sq. ft (61.5 sq. m) approx.

## LOCATION

In a prominent corner position in New Malden town centre at the junction of Sussex Road and New Malden High Street. Mainline railway station is a short 5-minute walk away, providing regular services to London Waterloo (24-minute journey time). The A3 is less than a mile away and the M25 is also in close proximity. Both Gatwick and Heathrow are easily accessible by car and train.