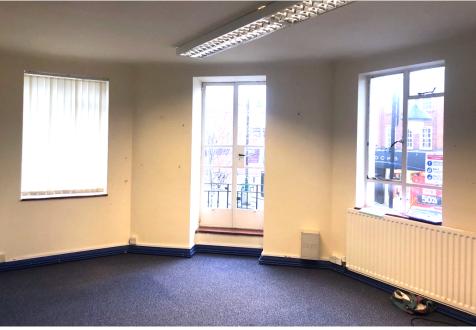

## **DESCRIPTION**

A self-contained first floor office suite providing four partitioned office rooms, kitchen, and WC. The property has gas fired central heating throughout and is fully cabled to support multiple electrical outlets. The office is accessed through a separate rear entrance and benefits from 2 private off-street car parking spaces. The space is in a wellmaintained condition throughout, with recently laid carpet and painted walls.

## **ACCOMMODATION**

662 sq. ft (61.5 sq. m) approx. Net Internal Area