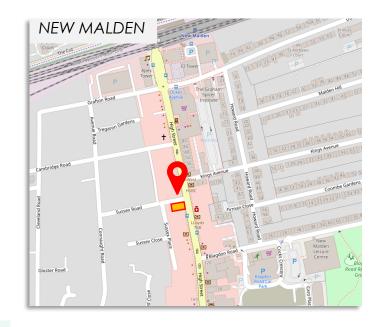

## LOCATION

In a prominent corner position in New Malden town centre at the junction of Sussex Road and New Malden High Street. Mainline railway station is a short 5-minute walk away, providing regular services to London Waterloo (24-minute journey time). The A3 is less than a mile away and the M25 is also in close proximity. Both Gatwick and Heathrow are easily accessible by car and train.