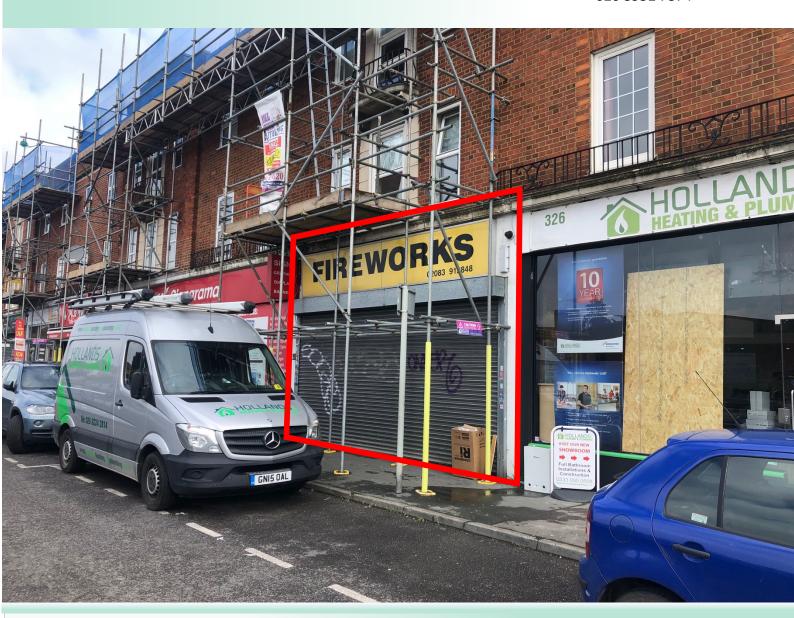

#### **DESCRIPTION**

This unit will be fully renovated to modern standards before any letting. Retail space, WC and Kitchenette.

#### **ACCOMMODATION**

Total internal area: 554 sq. ft (55.5 sq. m).

Ground – Retail Zone A = 248.6 sq. ft (23.1 sq. m).

Ground – Retail Zone B = 305.7 sq. ft (28.4 sq. m).