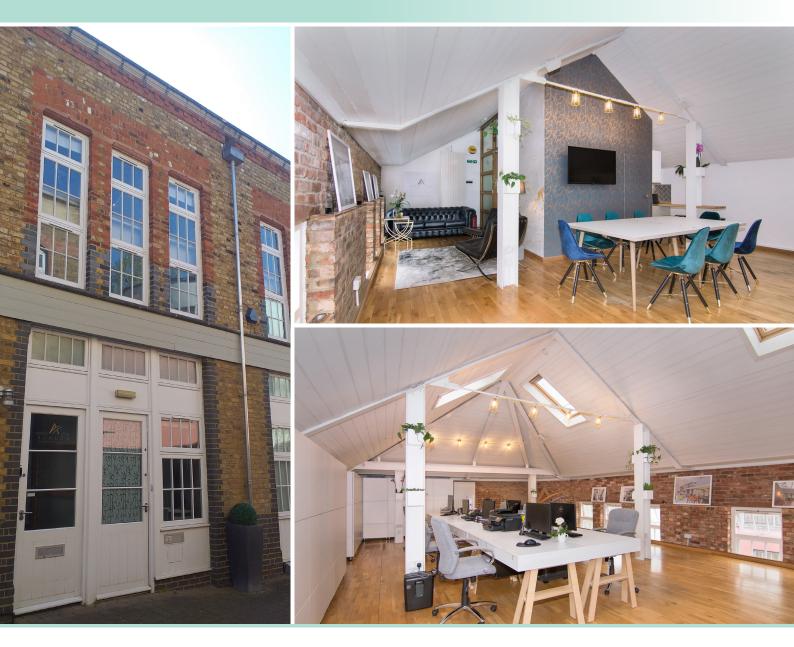

# OFFICE TO LET

3c BLAKE MEWS, KEW GARDENS, RICHMOND TW9 3GA

Commercial space 995 sq. ft (92.4 sq. m) approx.

# VIEWING & FURTHER INFORMATION

Mike Gray MRICS 020 3952 7345 / 07786 335 974 mike.gray@gray-point.com www.gray-point.com

- Excellent natural light
- Specialist workspace-designed office
- Underfloor trunking
- Bespoke kitchenette with solid wood worktop
- Electric ceiling blinds & feature wooden flooring
- WC facilities & store room
- Rent £29,000 per annum (£29 per sq. ft. approx.)

#### DESCRIPTION

Blake Mews comprises a terrace of contemporary office buildings within a secure gated mews, redeveloped and refurbished in recent years.

The interior of Unit 3c was designed by a specialist workspace designer and fully refurbished 2 years ago to provide light and airy offices with a state of the art, contemporary feel. High specification design details include electric blinds on all ceiling windows and feature wooden flooring. The unit comes complete with a bespoke kitchen, fitted with fridge/freezer, microwave, dishwasher and solid wood worktop. This property has the added benefit of a store room.

#### ACCOMMODATION

The approximate Net Internal Floor area of this 2nd floor office suite is 995 sq. ft (92.4 sq. m)