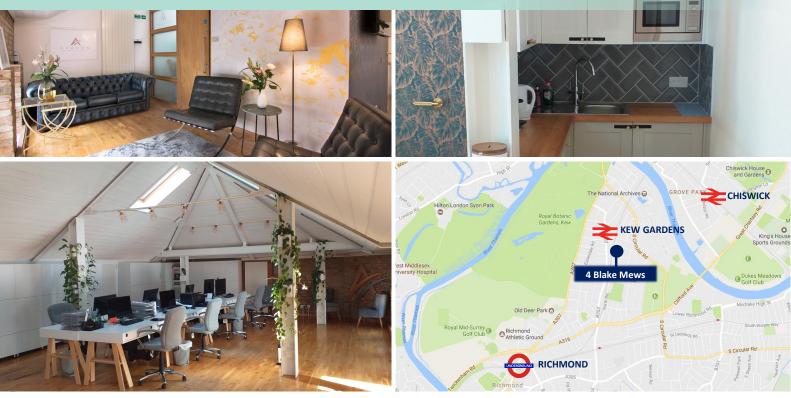

# VIEWING & FURTHER INFORMATION

Mike Gray MRICS 020 3952 7345 / 07786 335 974 mike.gray@gray-point.com www.gray-point.com

- Excellent natural light
- Specialist workspace-designed office
- Underfloor trunking
- Bespoke kitchenette with solid wood worktop
- Electric ceiling blinds & feature wooden flooring
- WC facilities & store room
- Rent £29,000 per annum (£29 per sq. ft. approx.)

### LOCATION

Blake Mews is in a prime location adjacent to popular Kew Village and a short walk from the open public spaces of the Royal Botanic Gardens. Kew Village has a vibrant atmosphere and is the hub of the local community, with its array of amenities, specialist shops and cafés. Local occupiers include Barclays Bank, Tesco Express, Starbucks Coffee and Pizza Express.

Kew Gardens train station is within walking distance, providing a fast, regular overground District Line service to Central London. A short walk away is Kew Bridge Station, serviced by South Western Railway, offering a 30 minute direct train service into London Waterloo.

#### DESCRIPTION

Blake Mews comprises a terrace of contemporary office buildings within a secure gated mews, redeveloped and refurbished in recent years.

The interior of Unit 3c was designed by a specialist workspace designer and fully refurbished 2 years ago to provide light and airy offices with a state of the art, contemporary feel. High specification design details include electric blinds on all ceiling windows and feature wooden flooring. The unit comes complete with a bespoke kitchen, fitted with fridge/freezer, microwave, dishwasher and solid wood worktop. This property has the added benefit of a store room.