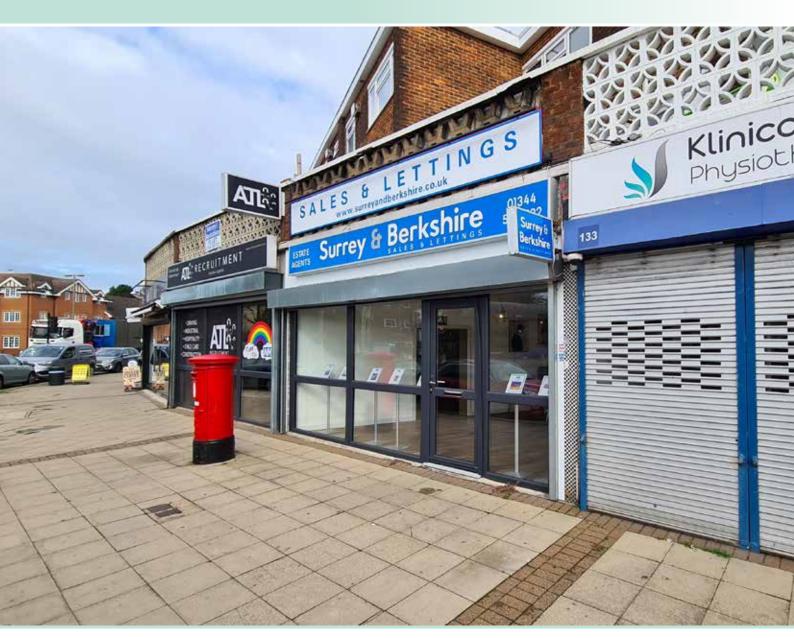

# 131 CONVENT ROAD, ASHFORD, TW15 2HW

Commercial space 612 sq. ft (57 sq. m) approx. net internal area

## 131 CONVENT ROAD, ASHFORD, TW15 2HW

## LOCATION

Ashford lies mid-way between Staines and Feltham town centres, approximately 1.5 miles south of Heathrow Airport. Ashford railway station is approximately 1 mile away.

The property is situated in a prominent position on Convent Road, one of the main arterial routes leading to the town centre from Sunbury and Feltham. It forms part of a well-established parade of retail units fronting the Ashtree crossroads junction. Other retailers in the parade include a Barbers, convenience store, tile showroom and dry cleaners.

#### DESCRIPTION

The property comprises a retail unit with rear storeroom and WC.

The unit benefits from a fully glazed shop front with roller shutter, suspended ceiling incorporating lighting and 13 amp power. Air conditioning unit (not tested).