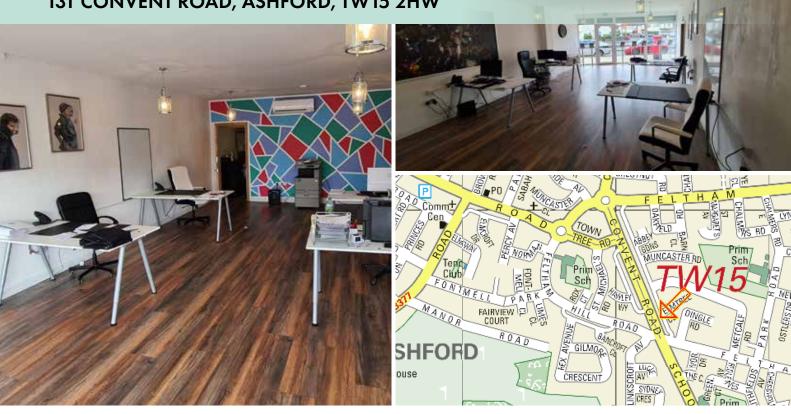

#### ACCOMMODATION

The premises has the following approximate net internal floor area: 612 sq. ft (57 sq. m) approx.

There is potential to lease an extra 574 sq. ft (53 sq. m) approx. retail space in the adjacent property 129 Convent Road (see separate brochure).