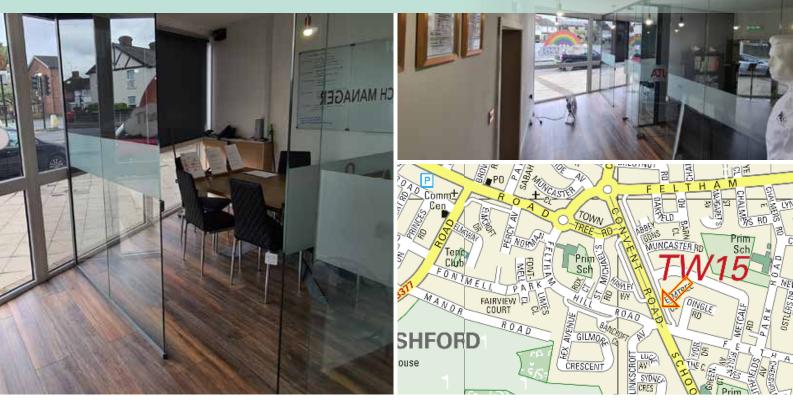

#### DESCRIPTION

The property comprises a retail unit with rear storeroom and WC.

The unit benefits from a fully glazed shop front with roller shutter, suspended ceiling incorporating lighting and 13 amp power. Air conditioning unit (not tested).

#### ACCOMMODATION

The premises has the following approximate net internal floor area: 574 sq. ft (53 sq. m) approx.

There is potential to lease an extra 612 sq. ft (57 sq. m) approx. retail space in the adjacent property 131 Convent Road (see separate brochure).